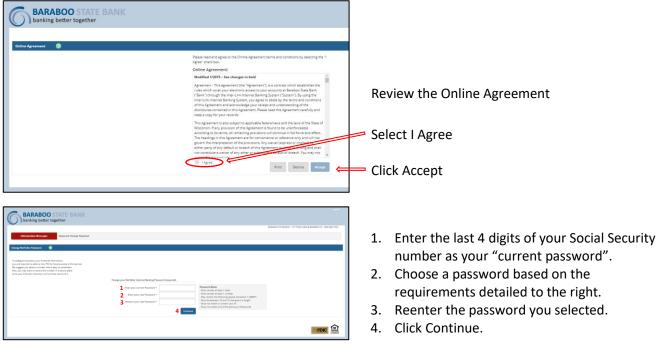

Confirm your email address. Change if

Congratulations! You are now set up to view your accounts, transfer funds, pay bills, view