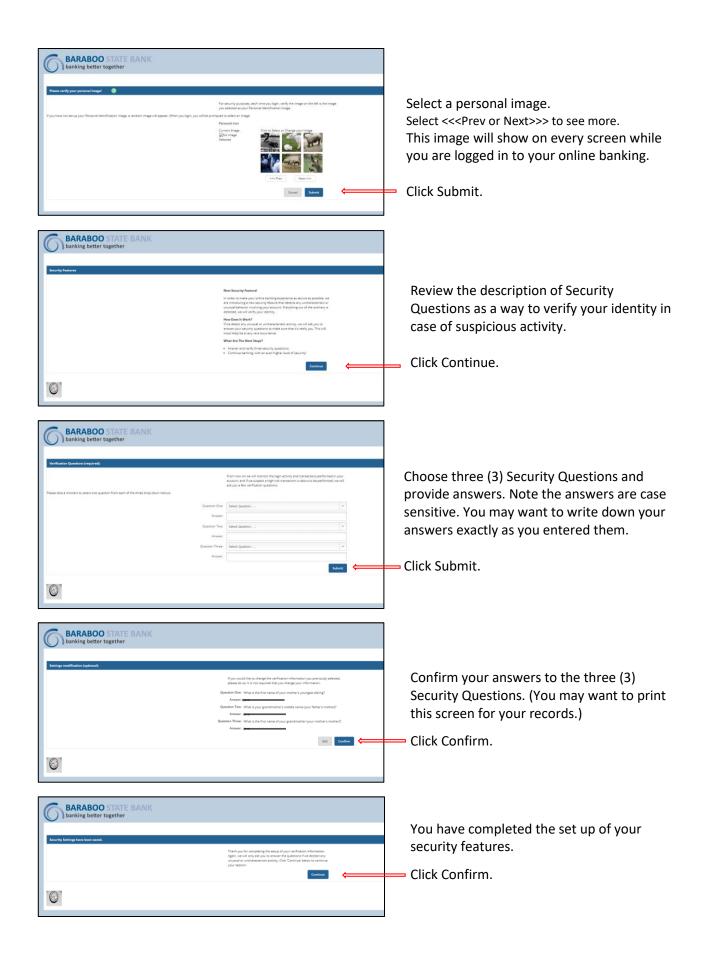

To enroll for Online Banking, follow these steps:





This screen notifies you that an email was sent to the address provided.

When you receive the email, click on the link provided in order to confirm your enrollment.

You must confirm enrollment on the same computer and web browser that you used to enroll, and you must confirm within 1 hour of receiving the email.

You will be directed to the bank's website.

Please write down the Banking ID that is provided <u>before</u> you click on Return to Baraboo State Bank.







Confirm your email address. Change if

Congratulations! You are now set up to view your accounts, transfer funds, pay bills, view