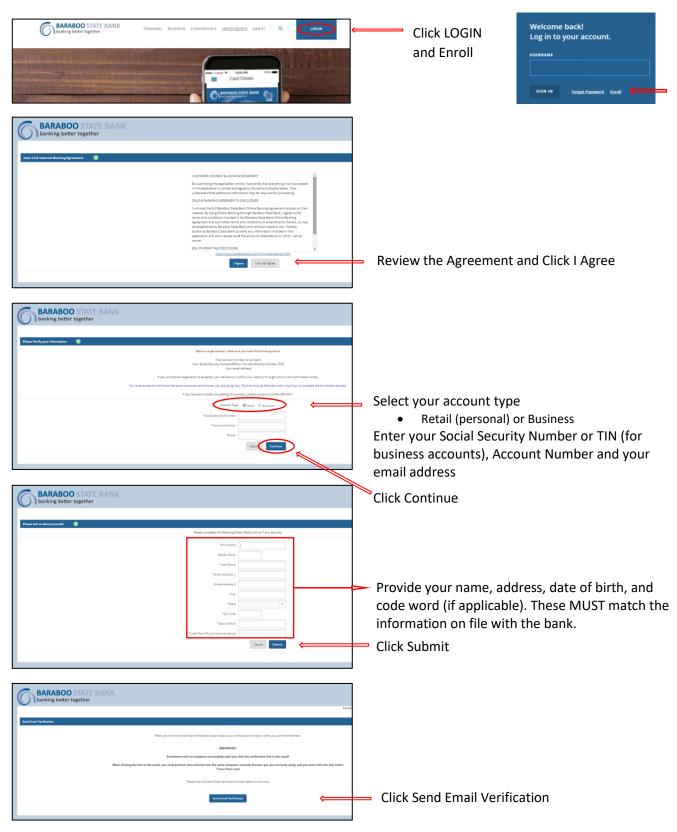

To enroll for Online Banking, follow these steps:

This screen notifies you that an email was sent to the address provided.

When you receive the email, click on the link provided in order to confirm your enrollment.