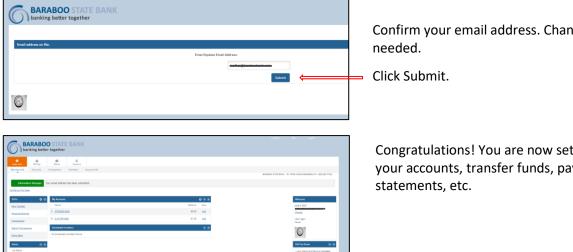

Confirm your email address. Change if

Congratulations! You are now set up to view your accounts, transfer funds, pay bills, view