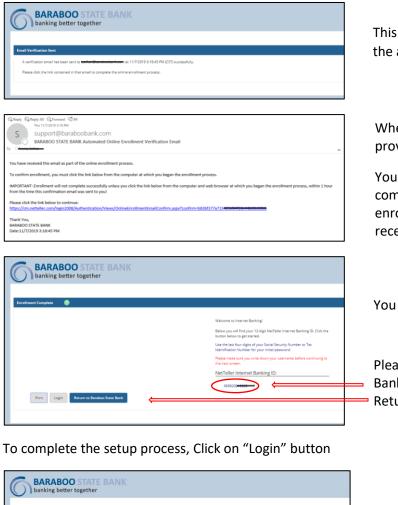

To enroll for Online Banking, follow these steps:

This screen notifies you that an email was sent to the address provided.

When you receive the email, click on the link provided in order to confirm your enrollment.

You must confirm enrollment on the same computer and web browser that you used to enroll, and you must confirm within 1 hour of receiving the email.

You will be directed to the bank's website.

Please write down the Banking ID that is provided <u>before</u> you click on Return to Baraboo State Bank.